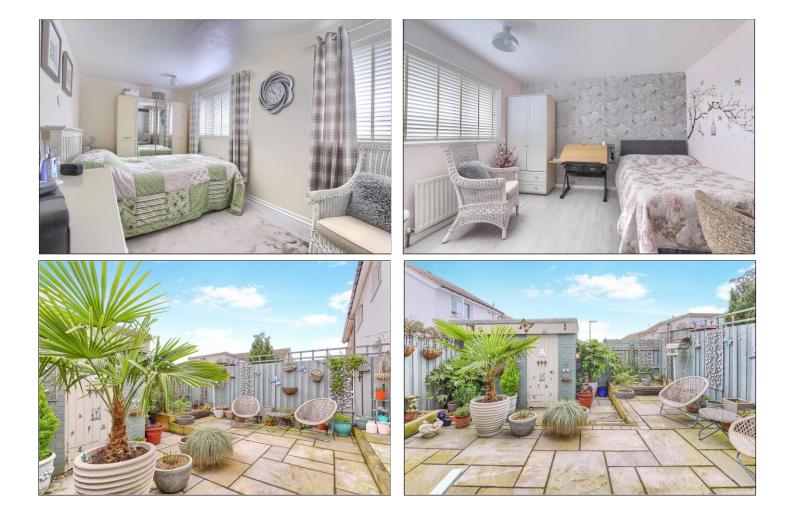

#### FIRST FLOOR

**BEDROOM ONE** - **5.18m x 2.46m (17' x 8'1")** With built-in storage.

**BEDROOM TWO** - **3.48m x 3.45m (11'5" x 11'4")** Large built-in storage with plumbing for washing machine.

SHOWER ROOM - 2.54m x 1.65m (8'4" x 5'5") Modern suite comprising shower cubicle, vanity wash hand basin, low level WC, and part tiled walls.

#### GARDENS

Externally there is a front garden with bin store and to the rear there is an enclosed, well-maintained garden with paving and brick storage shed.

AGENTS REF: - DP/LS/NUN210448/10052023

Council Tax Band: A Tenure: Freehold