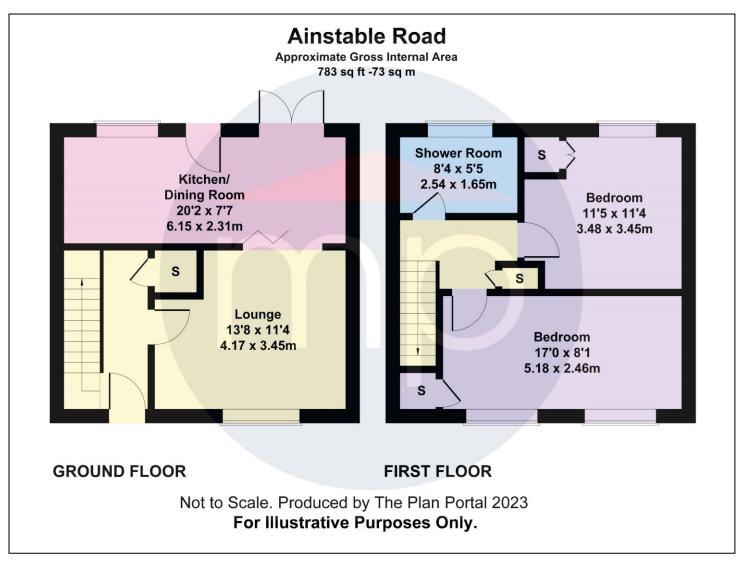

#### **GROUND FLOOR**

#### **ENTRANCE HALL**

With laminate flooring, storage cupboard and staircase to the first floor.

LIVING ROOM - 3.45m x 4.17m (11'4" x 13'8") With bi-folding doors to the kitchen diner. **OPEN PLAN KITCHEN DINER** - 6.15m x 2.3m (20'2" x 7'7") With a modern range of fitted wall and floor units, space for fridge freezer, plumbing for dishwasher, laminate style flooring, tiled splashbacks, and French doors to the rear garden.

#### FIRST FLOOR

**BEDROOM ONE** - **5.18m x 2.46m (17' x 8'1")** With built-in storage.

**BEDROOM TWO** - **3.48m x 3.45m (11'5" x 11'4")** Large built-in storage with plumbing for washing machine.

SHOWER ROOM - 2.54m x 1.65m (8'4" x 5'5") Modern suite comprising shower cubicle, vanity wash hand basin, low level WC, and part tiled walls.