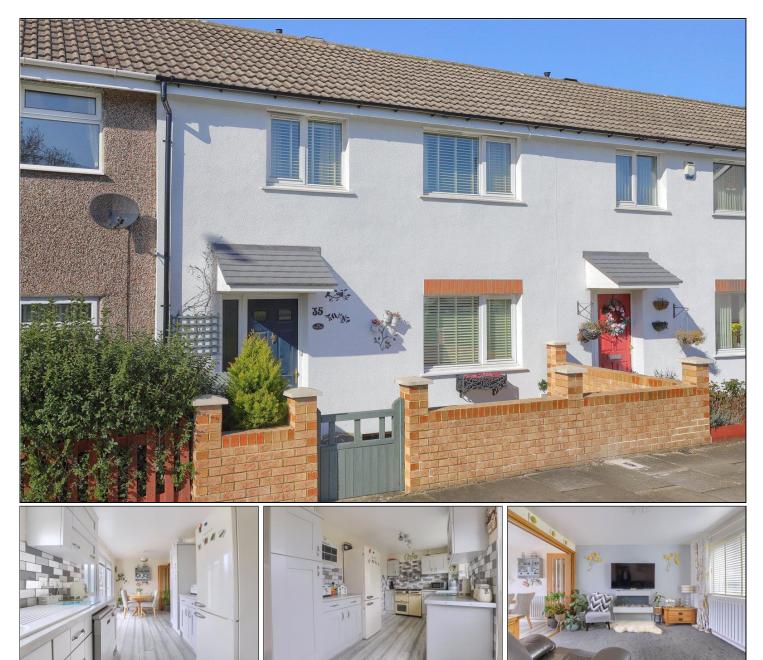

## AINSTABLE ROAD, ORMESBY, MIDDLESBROUGH, TS7 9NE

- A Beautifully Presented Two Bedroom Terraced House
- Popular Location
- Stunning Open Plan Kitchen Diner
- Separate Living Room

- Two Double Bedrooms
- Modern Shower Room
- Enclosed Well Maintained Rear Garden
- Early Viewing Advised to Avoid Disappointment

### AINSTABLE ROAD, TS7 9NE

A well-presented two bedroom terraced house modernised by the current owners with no expense spared and occupying a lovely plot with front garden and an enclosed, easy to maintain and wellpresented rear garden. Internally the accommodation briefly comprises entrance hall, living room with bi-folding doors to a fabulous modern open plan kitchen diner, two double bedrooms to the first floor and a modern shower room. Early viewing is advised.

#### **ENTRANCE HALL**

With laminate flooring, storage cupboard and staircase to the first floor.

LIVING ROOM - 3.45m x 4.17m (11'4" x 13'8") With bi-folding doors to the kitchen diner. **OPEN PLAN KITCHEN DINER** - 6.15m x 2.3m (20'2" x 7'7") With a modern range of fitted wall and floor units, space for fridge freezer, plumbing for dishwasher, laminate style flooring, tiled splashbacks, and French doors to the rear garden.