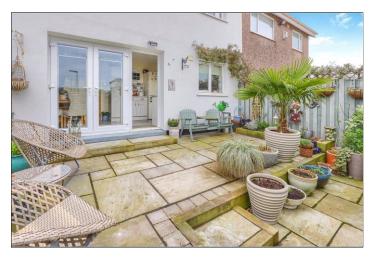

#### GARDENS

Externally there is a front garden with bin store and to the rear there is an enclosed, well-maintained garden with paving and brick storage shed.

AGENTS REF: - DP/LS/NUN210448/10052023

Council Tax Band: A Tenure: Freehold