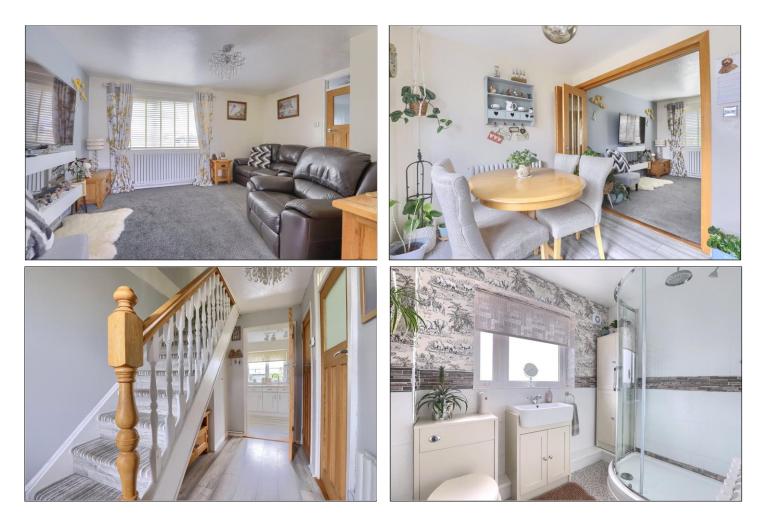

#### **ENTRANCE HALL**

With laminate flooring, storage cupboard and staircase to the first floor.

LIVING ROOM - 3.45m x 4.17m (11'4" x 13'8") With bi-folding doors to the kitchen diner. **OPEN PLAN KITCHEN DINER** - 6.15m x 2.3m (20'2" x 7'7") With a modern range of fitted wall and floor units, space for fridge freezer, plumbing for dishwasher, laminate style flooring, tiled splashbacks, and French doors to the rear garden.

#### FIRST FLOOR

**BEDROOM ONE** - **5.18m x 2.46m (17' x 8'1")** With built-in storage.

**BEDROOM TWO** - **3.48m x 3.45m (11'5" x 11'4")** Large built-in storage with plumbing for washing machine.

SHOWER ROOM - 2.54m x 1.65m (8'4" x 5'5") Modern suite comprising shower cubicle, vanity wash hand basin, low level WC, and part tiled walls.